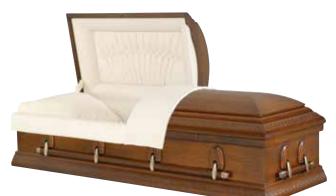

#### Prince Poplar Veneer Satin Medium Walnut Finish Rosetone Crepe Interior PC: 71009040