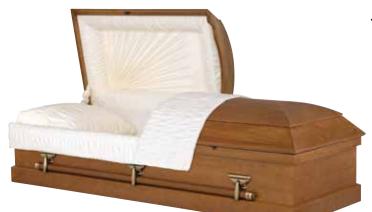

**887 Freedom** 18-Gauge Steel Midnight Blue Finish Uniform Blue Twill Interior PC: A08466

Harris Poplar Satin Warm Medium Brown Finish Bamboo Weave Interior PC: 71011768

Fredrick™ Poplar Satin Dark Golden Ginger Shaded Finish Ivory Basketweave Interior PC: 71078043