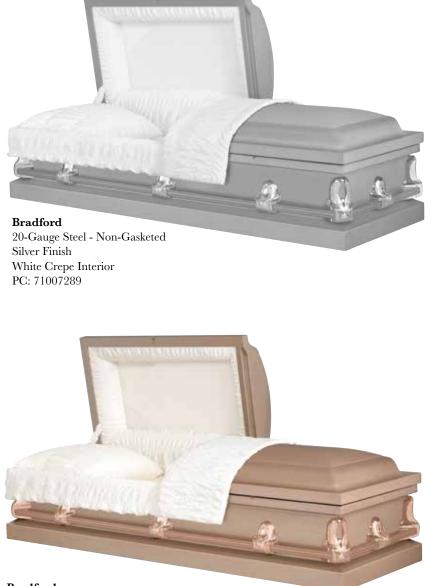

# Memorialization Package Includes:

• Choice of Casket: \$2,895

Bradford 20-Gauge Steel - Non-Gasketed Copper Finish Rosetone Crepe Interior PC: 71007290