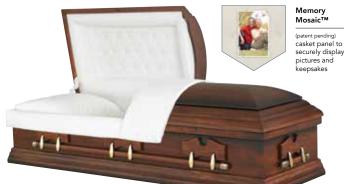

#### Jessup

20-Gauge Steel - Gasketed Almond Shaded Gold Finish Rosetone Crepe Interior PC: 71083086

Jessup

20-Gauge Steel - Gasketed Spruce Blue Shaded Silver Finish White Crepe Interior PC: 71083033