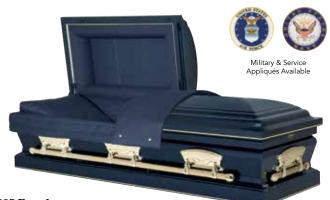

**887 Freedom** 18-Gauge Steel Midnight Blue Finish Uniform Blue Twill Interior PC: A08466

Harris Poplar Satin Warm Medium Brown Finish Bamboo Weave Interior PC: 71011768

Fredrick™ Poplar Satin Dark Golden Ginger Shaded Finish Ivory Basketweave Interior PC: 71078043