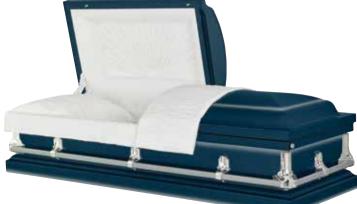

**887 Freedom** 18-Gauge Steel Midnight Blue Finish Uniform Blue Twill Interior PC: A08466

Harris Poplar Satin Warm Medium Brown Finish Bamboo Weave Interior PC: 71011768

Fredrick™ Poplar Satin Dark Golden Ginger Shaded Finish Ivory Basketweave Interior PC: 71078043